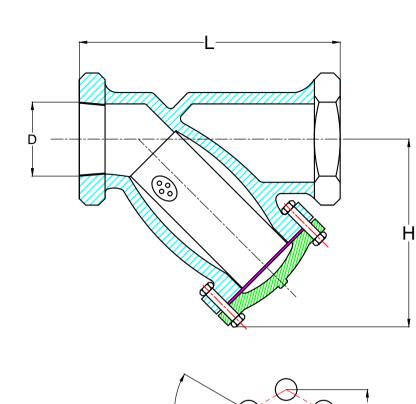

## Dimensions

| D(NPT) | 15   | 20   | 25  | 32    | 40    | 50  | 65    | 80  | 100 |
|--------|------|------|-----|-------|-------|-----|-------|-----|-----|
|        | 1/2″ | 3/4″ | 1″  | 11/4″ | 11/2″ | 2″  | 21/2″ | 3″  | 4″  |
| L      | 90   | 105  | 125 | 145   | 160   | 182 | 229   | 254 | 310 |
| Н      | 52   | 65   | 81  | 97    | 103   | 117 | 145   | 172 | 245 |