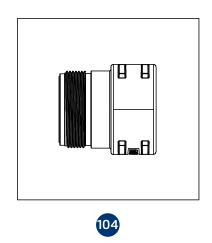

#### **Additional features**

| Inlet<br>connection size | 102<br>Surge Protection<br>(SP) | 103<br>Inflow Prevention<br>(IP) | 104<br>Assisted Closing<br>(AC) |            | 109<br>Inflow Precention (IP),<br>With Downwards Outlet |
|--------------------------|---------------------------------|----------------------------------|---------------------------------|------------|---------------------------------------------------------|
| 2-4" ; DN50-100          | 8820C80350                      | 8620C80250                       | 8620C80650                      | 8820C80450 | 8620C80550                                              |