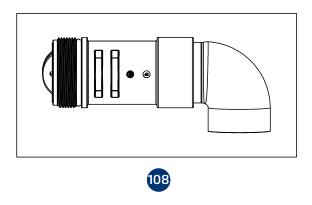

#### **Additional features**

| Inlet<br>connection size | 102<br>Surge Protection<br>(SP) | 103<br>Inflow Prevention<br>(IP) | 104<br>Assisted Closing<br>(AC) |            | 109<br>Inflow Precention (IP),<br>With Downwards Outlet |
|--------------------------|---------------------------------|----------------------------------|---------------------------------|------------|---------------------------------------------------------|
| 2-4" ; DN50-100          | 8820C80350                      | 8620C80250                       | 8620C80650                      | 8820C80450 | 8620C80550                                              |