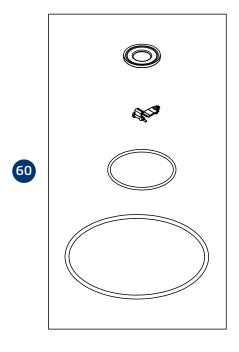

#### Internals

| Inlet<br>connection size | 60<br>Elastomers Kit | 61<br>Upper Float Assy. | 62<br>Lower Float Assy. | 63<br>Lower & Upper<br>Float Assy. | 91<br>Bolts Kit |
|--------------------------|----------------------|-------------------------|-------------------------|------------------------------------|-----------------|
| 2-4" ; DN50-100          | 8820C40060-KIT       | 882009V080              | 8820080081              | 8820090086                         | 8820CSN091-KIT  |