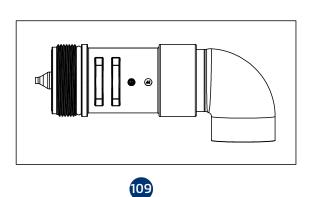

#### **Additional features**

| Inlet<br>connection size | 102<br>Surge Protection<br>(SP) | 103<br>Inflow Prevention<br>(IP) | 104<br>Assisted Closing<br>(AC) |            | 109<br>Inflow Precention (IP),<br>With Downwards Outlet |
|--------------------------|---------------------------------|----------------------------------|---------------------------------|------------|---------------------------------------------------------|
| 2-4" ; DN50-100          | 8820C80350                      | 8620C80250                       | 8620C80650                      | 8820C80450 | 8620C80550                                              |