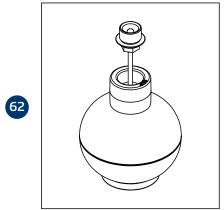

#### Internals

| Inlet<br>connection size | 60<br>Elastomers Kit | 61<br>Upper Float Assy. | 62<br>Lower Float Assy. | 63<br>Lower & Upper<br>Float Assy. | 91<br>Bolts Kit |
|--------------------------|----------------------|-------------------------|-------------------------|------------------------------------|-----------------|
| 2-4" ; DN50-100          | 8820C40060-KIT       | 882009V080              | 8820080081              | 8820090086                         | 8820CSN091-KIT  |