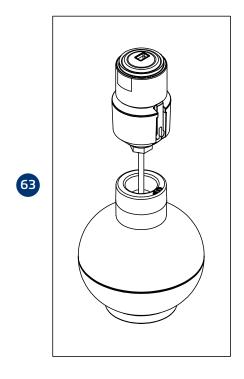

#### Internals

| Inlet<br>connection size | 60<br>Elastomers Kit | 61<br>Upper Float Assy. | 62<br>Lower Float Assy. | 63<br>Lower & Upper<br>Float Assy. | 91<br>Bolts Kit |
|--------------------------|----------------------|-------------------------|-------------------------|------------------------------------|-----------------|
| 2-4" ; DN50-100          | 8820C40060-KIT       | 882009V080              | 8820080081              | 8820090086                         | 8820CSN091-KIT  |