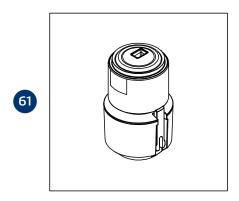

#### Internals

| Inlet<br>connection size | 60<br>Elastomers Kit | 61<br>Upper Float Assy. | 62<br>Lower Float Assy. | 63<br>Lower & Upper<br>Float Assy. | 91<br>Bolts Kit |
|--------------------------|----------------------|-------------------------|-------------------------|------------------------------------|-----------------|
| 2-4" ; DN50-100          | 8820C40060-KIT       | 882009V080              | 8820080081              | 8820090086                         | 8820CSN091-KIT  |