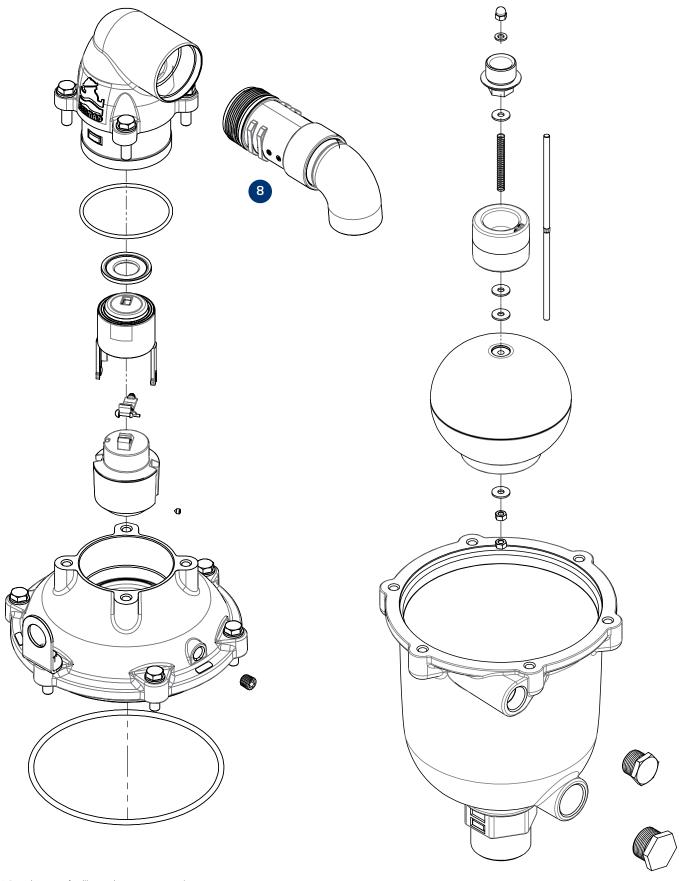

#### Accessories

| Inlet connection size | 8<br>Extension With 90<br>Degrees Elbow |  |
|-----------------------|-----------------------------------------|--|
| 2-4" ; DN50-100       | 8820C80250                              |  |